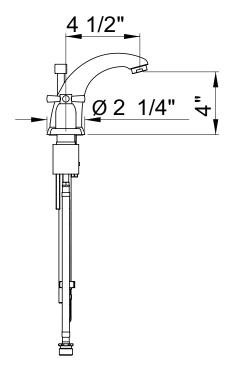

## PERRIN & ROWE® 3-HOLE MODIFIED C-SPOUT LAVATORY FAUCET

Perrin & Rowe®

**U.3861X-2** (Lever Handles)

• Polished Chrome

Polished Nickel

Satin Nickel

FEATURES COLORS/FINISHES WARRANTY

- Fixed spout
- Spout, valve housing, handles and pop-up made from solid brass
- 4 1/2" spout reach
- 3 x 1 3/8" hole cutouts
- 1/4-turn ceramic disc valves
- Unique handle fixing clip, engineered to increase the life of the valve
- Innovative valve hose connection, complete with flexible stainless steel hose
- Pop-up drain, 1 1/4" pipe
- 1.2 GPM1/2" NPSM connections
  - M connections

    O2

    NPSM

    1/2" NPSM

Consult your local ROHL showroom for additional information and specifications. For complete warranty details and a list of showrooms, go to www.rohlhome.com.