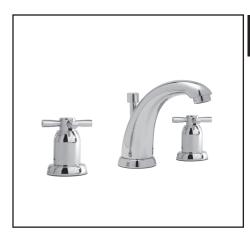

## PERRIN & ROWE® 3-HOLE MODIFIED C-SPOUT LAVATORY FAUCET

Perrin & Rowe®

**U.3861X-2** (Lever Handles)

• Polished Chrome

Polished Nickel

Satin Nickel

FEATURES COLORS/FINISHES WARRANTY

- Fixed spout
- Spout, valve housing, handles and pop-up made from solid brass
- 4 1/2" spout reach
- 3 x 1 3/8" hole cutouts
- 1/4-turn ceramic disc valves
- Unique handle fixing clip, engineered to increase the life of the valve
- Innovative valve hose connection, complete with flexible stainless steel hose
- Pop-up drain, 1 1/4" pipe
- 1.2 GPM1/2" NPSM connections
  - M connections