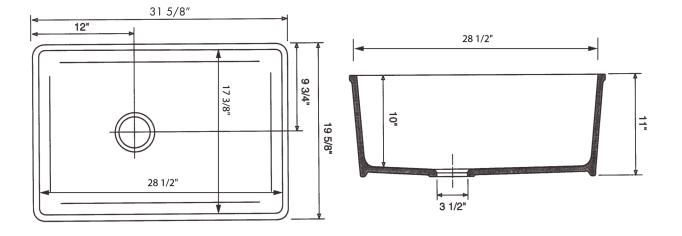

- 10" deep single bowlOffset drain placement

- Sink is reversible
  Sink measures 31 5/8"W x 19 5/8"D x 11″H
- QN25UM Undermount Kit available
- Weight 84 lbs.

- Matte Black

Consult your local ROHL showroom for additional information and specifications. For complete warranty details and a list of showrooms, go to www.rohlhome.com.