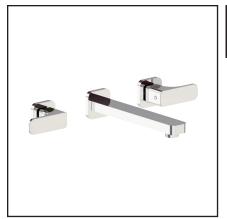

## QUARTILE WALL MOUNT WIDESPREAD LAVATORY FAUCET

Modern Bath Quartile

CU351L-2 (Metal Levers)

## FEATURES COLORS/FINISHES WARRANTY

- 1/2" female wall valve lav set with separate spout and handles
- 1/4-turn ceramic disc control cartridges
- · Metal levers
- Fixed spout
- 7 7/8" spout reach
- 1/2" female NPT connectors
- Brass construction
- 1.2 GPM
- 2 x 1 1/4" hole cutouts for side valves, 1 x 1 3/8" hole cutout for spout
- Faucet has no pop-up, order CNZREMOTE, remote pop-up set, 6442 or 7444 grid drain for bowl
- The CU351L 13/16" extension kit is ZA10055004