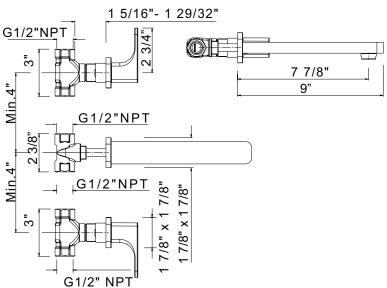

## FEATURES COLORS/FINISHES WARRANTY

- 1/2" female wall valve lav set with separate spout and handles
- 1/4-turn ceramic disc control cartridges
- · Metal levers
- Fixed spout
- 7 7/8" spout reach
- 1/2" female NPT connectors
- Brass construction
- 1.2 GPM
- 2 x 1 1/4" hole cutouts for side valves, 1 x 1 3/8" hole cutout for spout
- Faucet has no pop-up, order CNZREMOTE, remote pop-up set, 6442 or 7444 grid drain for bowl
- The CU351L 13/16" extension kit is ZA10055004