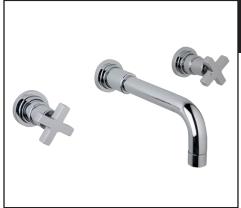

## LOMBARDIA WALL MOUNT WIDESPREAD LAVATORY FAUCET

Modern Bath Lombardia

A2207LM-2 (Metal Levers) A2207XM-2 (Cross Handles)

FEATURES COLORS/FINISHES WARRANTY

- 1/2" wall mount hot and cold with separate spout
- 1/4-turn ceramic disc control cartridges
- Brass construction
- 7 31/64" spout reach with 1/2" female inlet
- Plumber to provide 1/2" male nipple T-fi tting for spout installation
- 1/2" NPT connectors
- Fixed spout, 1.2 GPM
- Pop-up not included, order CNZREMOTE for remote pop-up
- Order 6442 or 7444 for grid drain option
- Cristallo di Rocca (PCCR) handle also available