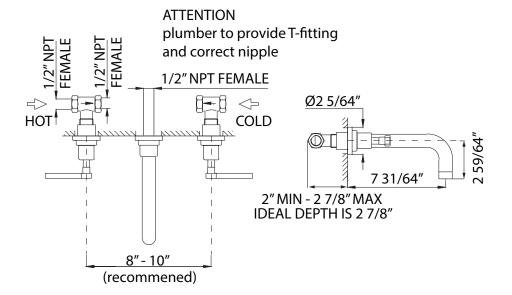

## LOMBARDIA WALL MOUNT WIDESPREAD LAVATORY FAUCET

Modern Bath Lombardia

A2207LM-2 (Metal Levers) A2207XM-2 (Cross Handles)

FEATURES COLORS/FINISHES WARRANTY

- 1/2" wall mount hot and cold with separate spout
- 1/4-turn ceramic disc control cartridges
- Brass construction
- 7 31/64" spout reach with 1/2" female inlet
- Plumber to provide 1/2" male nipple T-fi tting for spout installation
- 1/2" NPT connectors
- Fixed spout, 1.2 GPM
- Pop-up not included, order CNZREMOTE for remote pop-up
- Order 6442 or 7444 for grid drain option
- Cristallo di Rocca (PCCR) handle also available