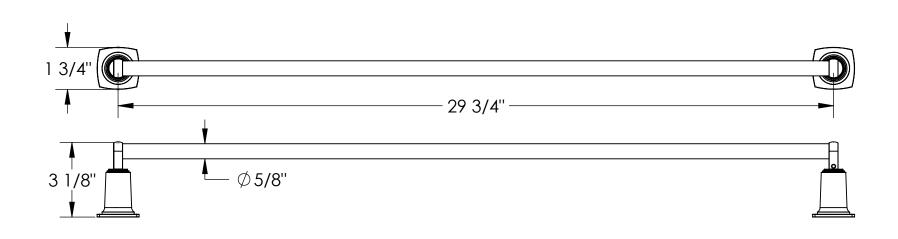

|                                                                                                                                                                                             | UNLESS OTHERWISE SPECIFIED:                                                                                                        |                | NAME | DATE      | VAVATED AAMD                 | ~    |  |
|---------------------------------------------------------------------------------------------------------------------------------------------------------------------------------------------|------------------------------------------------------------------------------------------------------------------------------------|----------------|------|-----------|------------------------------|-----