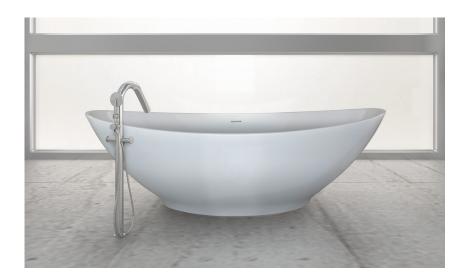

## OPTIONS

- Air System
  - Blower and Control Panel must be remotely located
  - Electrical Requirments
    1 20 AMP dedicated GFI

• Tower

Overflow is Integral to the tub Both Backrests have lumbar support Tub is shown with Air System

• Integral Overflow (standard)