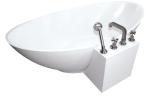

## OPTIONS

- Air System
  - Blower and Control Panel must be remotely located
  - Electrical Requirments
    1 20 AMP dedicated GFI

• Tower

Overflow is Integral to the tub Both Backrests have lumbar support Tub is shown with Air System

• Integral Overflow (standard)