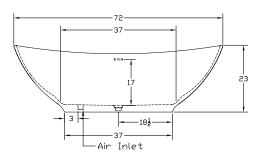

## AVAILABLE SIZES 72.38.23

WATER CAPACITY 113 Gallons

WEIGHT 325 Pounds

**BACK SLOPE** 48°

MATERIAL Hydroluxe Solid Surface

**STANDARD COLORS** White, Biscuit, Bone

**PREMIUM COLORS** Red, Black, Graphite

FINISH Matte, Polished, Two-Tone

## OPTIONS

- Air System
  - Blower and Control Panel must be remotely located
  - Electrical Requirments
    1 20 AMP dedicated GFI

• Tower

Overflow is Integral to the tub Both Backrests have lumbar support Tub is shown with Air System

• Integral Overflow (standard)