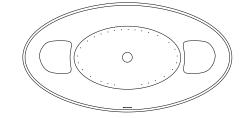

## OPTIONS

- Air System
  - Blower and Control Panel must be remotely located
  - Electrical Requirments
    1 20 AMP dedicated GFI

• Tower

Overflow is Integral to the tub Both Backrests have lumbar support Tub is shown with Air System

• Integral Overflow (standard)