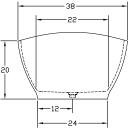

## AVAILABLE SIZES 72.38.23

WATER CAPACITY 113 Gallons

WEIGHT 325 Pounds

**BACK SLOPE** 48°

MATERIAL Hydroluxe Solid Surface

**STANDARD COLORS** White, Biscuit, Bone

**PREMIUM COLORS** Red, Black, Graphite

FINISH Matte, Polished, Two-Tone