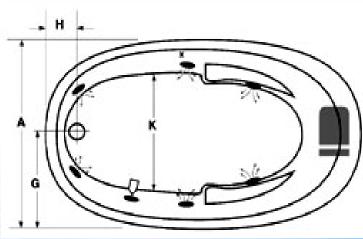

# **Jacqueline**

| Model          | GC    | AC | Α      | В                 | С   | D   | E   | F    | G   | Н   | - 1 | J   | K    |
|----------------|-------|----|--------|-------------------|-----|-----|-----|------|-----|-----|-----|-----|------|
| 6640           | n/a   |    | 40"    | 66"               | 24" | 38" | 3¼" | 21½" | 20" | 10" | 4¼" | 7¼" | 24½" |
| Amps           | Volts | В  | reaker | Dedicated Service |     |     |     |      |     |     |     |     |      |
| 13.5           | 120   | 2  | 0 amp  | GFCI Protected    |     |     |     |      |     |     |     |     |      |
| Water Capacity |       |    |        |                   |     |     |     |      |     |     |     |     |      |
| 80 gal.        |       |    |        |                   |     |     |     |      |     |     |     |     |      |