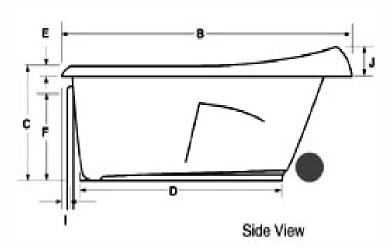

# **Jacqueline**

| Model          | GC    | AC | Α      | В                 | С   | D   | E   | F    | G   | Н   | - 1 | J   | K    |
|----------------|-------|----|--------|-------------------|-----|-----|-----|------|-----|-----|-----|-----|------|
| 6640           | n/a   |    | 40"    | 66"               | 24" | 38" | 3¼" | 21½" | 20" | 10" | 4¼" | 7¼" | 24½" |
| Amps           | Volts | В  | reaker | Dedicated Service |     |     |     |      |     |     |     |     |      |
| 13.5           | 120   | 2  | 0 amp  | GFCI Protected    |     |     |     |      |     |     |     |     |      |
| Water Capacity |       |    |        |                   |     |     |     |      |     |     |     |     |      |
| 80 gal.        |       |    |        |                   |     |     |     |      |     |     |     |     |      |