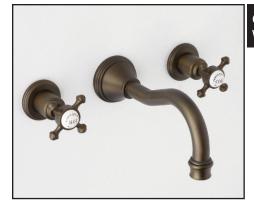

## GEORGIAN ERA 3-HOLE WALL COLUMN SPOUT BASIN SET WITH CROSS HANDLES

ROHL Perrin & Rowe® Bath

### U.3794X

#### FEATURES

- 1/2" wall valve lav set with separate spout
- Plumbers to provide T-filling and correct 1/2" male nipple for spout installation, 7" wall mounted spout reach with 1/2" female inlet, 1/2" NPT female inlets on valve
- 1/4-turn ceramic disc valves
- 1.2 GPM

#### COLORS/FINISHES

- Polished Chrome
- Polished Nickel
- Satin Nickel
- English Bronze
- Inca Brass