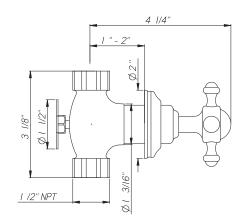

#### FEATURES

- 1/2" wall valve lav set with separate spout
- Plumbers to provide T-filling and correct 1/2" male nipple for spout installation, 7" wall mounted spout reach with 1/2" female inlet, 1/2" NPT female inlets on valve
- 1/4-turn ceramic disc valves
- 1.2 GPM