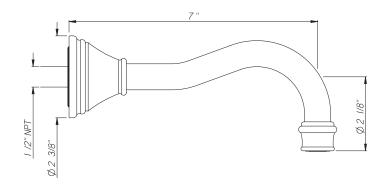

#### FEATURES

- 1/2" wall valve lav set with separate spout
- Plumbers to provide T-filling and correct 1/2" male nipple for spout installation, 7" wall mounted spout reach with 1/2" female inlet, 1/2" NPT female inlets on valve
- 1/4-turn ceramic disc valves
- 1.2 GPM