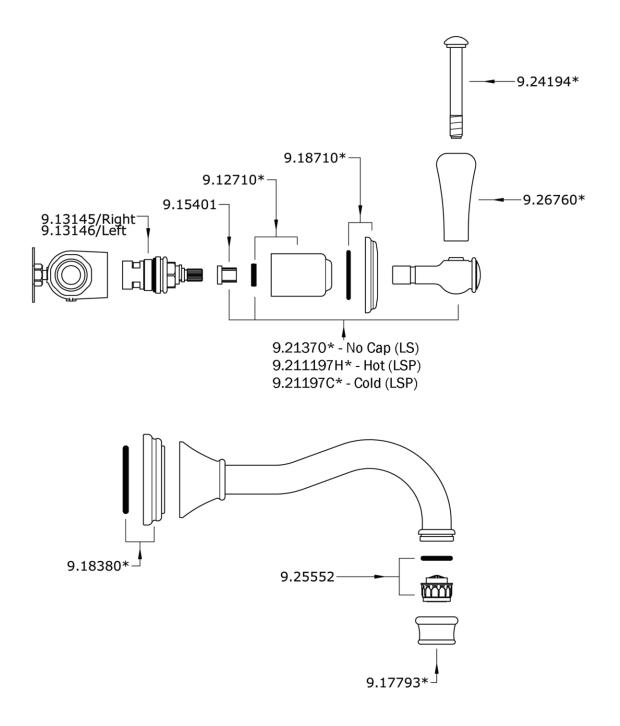

# Rohl. Authentic Luxury for Kitchen and Bath<sup>®</sup>



## GEORGIAN ERA 3-HOLE WALL COLUMN SPOUT BASIN SET W/LEVER HANDLES

ROHL Perrin & Rowe® Bath

U.3793LSP (Metal Levers with Porcelain Caps) U.3793LS (All Metal Levers)

#### FEATURES

- Metal lever handle design only with porcelain caps for LSP model
- 1⁄2" wall valve lav set with separate spout
- Plumbers to provide T-filling and correct 1/2" male nipple for spout installation, 7" wall mounted spout reach with 1/2" female inlet, 1/2" NPT female inlets on valve
- 1/4-turn ceramic disc valves
- 1.2 GPM

### **COLORS/FINISHES**

- Polished Chrome
- Polished Nickel
- Satin Nickel
- English Bronze
- Inca Brass



## WARRANTY

Limited Lifetime



www.rohlhome.com

### U.3793 Spare Parts