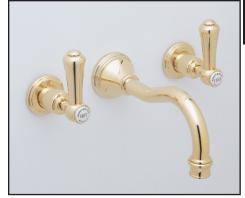

## GEORGIAN ERA 3-HOLE WALL COLUMN SPOUT BASIN SET W/LEVER HANDLES

ROHL Perrin & Rowe® Bath

U.3793LSP (Metal Levers with Porcelain Caps) U.3793LS (All Metal Levers)

#### FEATURES

- Metal lever handle design only with porcelain caps for LSP model
- 1⁄2" wall valve lav set with separate spout
- Plumbers to provide T-filling and correct 1/2" male nipple for spout installation, 7" wall mounted spout reach with 1/2" female inlet, 1/2" NPT female inlets on valve
- 1/4-turn ceramic disc valves
- 1.2 GPM