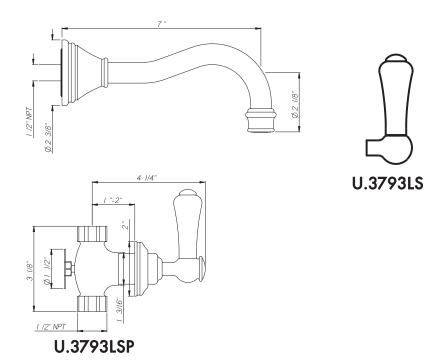

## GEORGIAN ERA 3-HOLE WALL COLUMN SPOUT BASIN SET W/LEVER HANDLES

ROHL Perrin & Rowe® Bath

U.3793LSP (Metal Levers with Porcelain Caps) U.3793LS (All Metal Levers)

#### FEATURES

- Metal lever handle design only with porcelain caps for LSP model
- 1⁄2" wall valve lav set with separate spout
- Plumbers to provide T-filling and correct 1/2" male nipple for spout installation, 7" wall mounted spout reach with 1/2" female inlet, 1/2" NPT female inlets on valve
- 1/4-turn ceramic disc valves
- 1.2 GPM