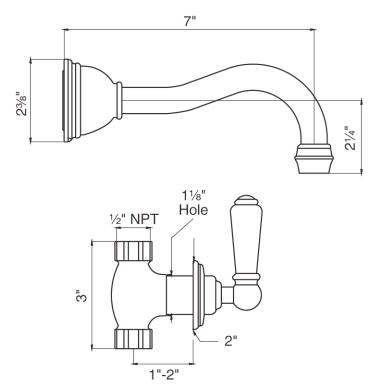

## Country Spout Wall Mounted Lav Faucet with Lever Handles

ROHL Perrin & Rowe Bath

U.3790L\*

### **FEATURES**

- 1/2" wall valve lav set with separate spout and lever handles
- 7" wall mount spout with 1/2" inlet
- 1/2" female nipple needed
- 1/4-turn ceramic disc valvesRemote pop-up available (U.6702)
- Includes both porcelain and metal lever inserts
- 1.2 GPM