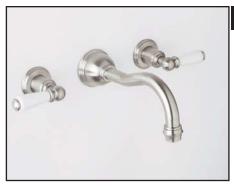

## Country Spout Wall Mounted Lav Faucet with Lever Handles

ROHL Perrin & Rowe Bath

U.3790L\*

### **FEATURES**

- 1/2" wall valve lav set with separate spout and lever handles
- 7" wall mount spout with 1/2" inlet
- 1/2" female nipple needed
- 1/4-turn ceramic disc valvesRemote pop-up available (U.6702)
- Includes both porcelain and metal lever inserts
- 1.2 GPM

### **COLORS/FINISHES**

- Polished Chrome
- Polished Nickel
- Satin Nickel
- Inca Brass
- English Bronze