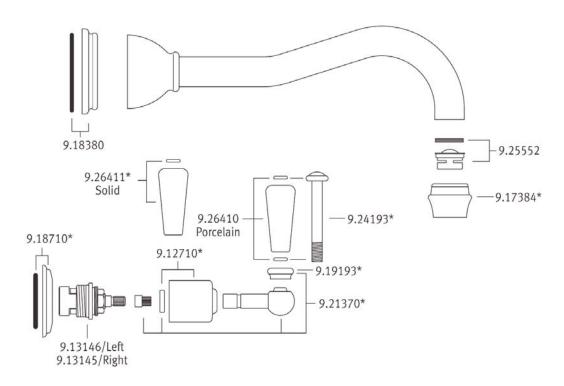

untry Spout Wall Mounted Lav Faucet with Lever Handles

ROHL Perrin & Rowe Bath

U.3790L\*

### **FEATURES**

- 1/2" wall valve lav set with separate spout and lever handles
- 7" wall mount spout with 1/2" inlet
- 1/2" female nipple needed
- 1/4-turn ceramic disc valvesRemote pop-up available (U.6702)
- Includes both porcelain and metal lever inserts
- 1.2 GPM

### **COLORS/FINISHES**

- Polished Chrome
- Polished Nickel
- Satin Nickel
- Inca Brass
- English Bronze

### **WARRANTY**

Limited Lifetime



\* For CA/VT, place a "-2" at end of model number for code compliant product. (Example A3608LMAPC-2)

Consult your local ROHL showroom for additional information and specifications. For complete warranty details and a list of showrooms, go to www.rohlhome.com.



# **U.3790L Spare Parts**