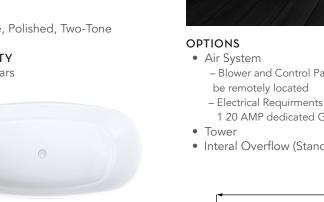

#### AVAILABLE SIZES

• 62.28.24

#### WATER CAPACITY

• 85 Gallons

#### WEIGHT

• 230 Pounds

#### **BACK SLOPE**

• 14°

#### MATERIAL

• Hydroluxe Solid Surface

## CODES AND COMPLIANCES

Massachusetts code File no: P1-0614-491

HYDRO SYSTEMS Family Owned And Operated Since 1978

- Blower and Control Panel must be remotely located
- 1 20 AMP dedicated GFI
- Interal Overflow (Standard)