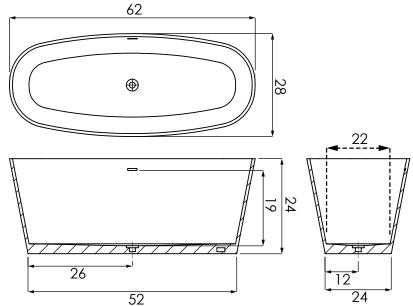

#### AVAILABLE SIZES

• 62.28.24

#### WATER CAPACITY

• 85 Gallons

#### WEIGHT

• 230 Pounds

#### **BACK SLOPE**

• 14°