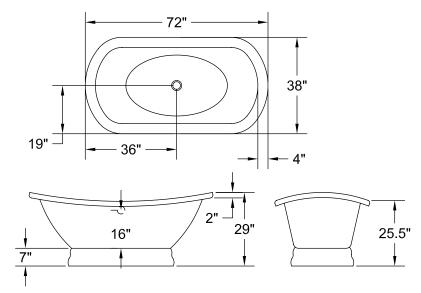

### **AVAILABLE SIZES**

72"L x 38"W x 24"D

# WATER CAPACITY

80 Gallons

**WEIGHT** (with no water) 400 lbs. Tub Only 425 lbs. Thermal Air

# **BACK SLOPE**

36°