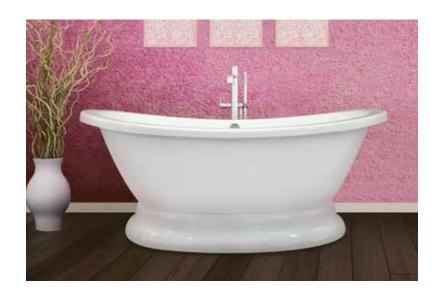

### **AVAILABLE SIZES**

72"L x 38"W x 24"D

# WATER CAPACITY

80 Gallons

**WEIGHT** (with no water) 400 lbs. Tub Only 425 lbs. Thermal Air

# **BACK SLOPE**

36°

### STANDARD COLORS

White, Almond, Biscuit, Bone

# **PREMIUM COLORS**

Black, Mexican Sand, Cashmere, Red, Linen, Sandbar, Sterling Silver, Ice Gray