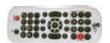

### **AVAILABLE SIZES**

72"L x 38"W x 24"D

# WATER CAPACITY

80 Gallons

**WEIGHT** (with no water) 400 lbs. Tub Only 425 lbs. Thermal Air

# **BACK SLOPE**

36°

### STANDARD COLORS

White, Almond, Biscuit, Bone

# **PREMIUM COLORS**

Black, Mexican Sand, Cashmere, Red, Linen, Sandbar, Sterling Silver, Ice Gray

### WARRANTY

99/9 year

### **OPTIONS**

- Thermal air
  - 1 20 AMP dedicated GFI
  - Blower must be remotely located
- Extra High Density Fiberglass
- Chromatherapy-LED Mini Spotlights
- Chromatherapy-LED Lighting System



• Grab Bars



 Linear Overflow Available in multiple finishes







• Remote Control





#### **CODES AND COMPLIANCES**

Massachusetts code File no: P3-0714-477