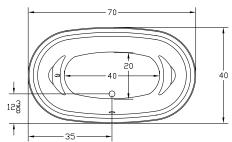

### **AVAILABLE SIZES**

70"L x 40"W x 27"D 25"ID Available as drop-in: 70"L x 40"W x 26"H