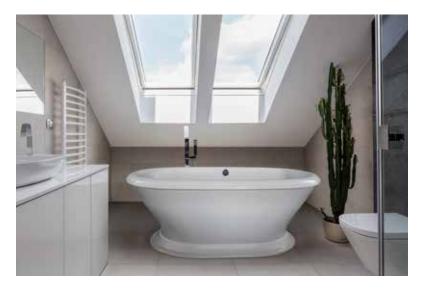

# Lauren

# **DESIGNER COLLECTION**



### **AVAILABLE SIZES**

70"L x 40"W x 27"D 25"ID Available as drop-in: 70"L x 40"W x 26"H

# WATER CAPACITY

110 Gallons

**WEIGHT** (with no water) 150 lbs. Tub Only 180 lbs. Thermal Air

# **BACK SLOPE**

30°

# **STANDARD COLORS**

White, Almond, Biscuit, Bone

# **PREMIUM COLORS**

Black, Mexican Sand, Cashmere, Red, Linen, Sandbar, Sterling Silver, Ice Gray

### **WARRANTY**

99/9 year

### **OPTIONS**

- Thermal air
  - 1 20 AMP dedicated GFI
  - Blower must be remotely located
- Extra High Density Fiberglass
- Chromatherapy-LED Mini Spotlights
- Chromatherapy-LED Lighting System



Grab Bars



 Linear Overflow Available in multiple finishes











Remote Control





Massachusetts code File no: P3-0714-477