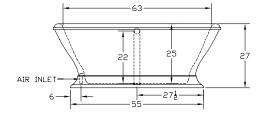

### **AVAILABLE SIZES**

70"L x 40"W x 27"D 25"ID Available as drop-in: 70"L x 40"W x 26"H