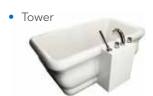

# Lauren

# **DESIGNER COLLECTION**

### **AVAILABLE SIZES**

70"L x 40"W x 27"D 25"ID Available as drop-in: 70"L x 40"W x 26"H

# WATER CAPACITY

110 Gallons

**WEIGHT** (with no water) 150 lbs. Tub Only 180 lbs. Thermal Air

# **BACK SLOPE**

30°