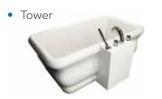

## Kellie Designer collection

# HS

### AVAILABLE SIZES

70"L x 40"W x 26"D 24"ID Available as drop-in: 70"L x 40"W x 25"H

WATER CAPACITY 110 Gallons

WEIGHT (with no water) 150 lbs. Tub Only 180 lbs. Thermal Air

**BACK SLOPE** 30°

**STANDARD COLORS** White, Almond, Biscuit, Bone

#### PREMIUM COLORS

Black, Mexican Sand, Cashmere, Red, Linen, Sandbar, Sterling Silver, Ice Gray

WARRANTY 99/9 year

#### **OPTIONS**

- Thermal air
  - 1 20 AMP dedicated GFI
  - Blower must be remotely located
- Extra High Density Fiberglass
- Chromatherapy-LED Mini Spotlights
- Chromatherapy-LED Lighting System



• Grab Bars



• Linear Overflow Available in multiple finishes







Remote Control



#### CODES AND COMPLIANCES

Massachusetts code File no: P3-0714-477



HYDRO SYSTEMS Family Owned And Operated Since 1978 29132 Avenue Paine. Valencia, CA, 91355 661.775.0686 | hydrosystem.com All specifications and options subject to change without notice please contact a hydro systems representative for more information.