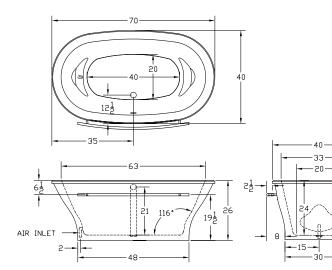

### AVAILABLE SIZES

70"L x 40"W x 26"D 24"ID Available as drop-in: 70"L x 40"W x 25"H

WATER CAPACITY 110 Gallons

WEIGHT (with no water) 150 lbs. Tub Only 180 lbs. Thermal Air

**BACK SLOPE** 30°

**STANDARD COLORS** White, Almond, Biscuit, Bone

#### PREMIUM COLORS

Black, Mexican Sand, Cashmere, Red, Linen, Sandbar, Sterling Silver, Ice Gray

WARRANTY 99/9 year