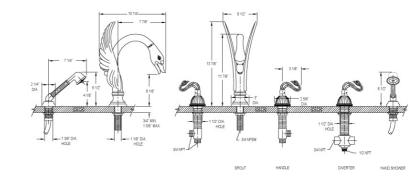

#### **FEATURES**

- Style: Baroque Treasures
- · Collection: Swan
- 30" (762mm) maximum centers from diverter to hand shower
- Hand shower hose length is 59" (1499mm)
- 1-1/2" (38mm) hole size for valves and diverter
- 1-1/8" (29mm) hole size for spout
- 1-3/8" (35mm) hole size for hand shower
- Integral check valves for backflow protection
- K5123 Deck Tub Spout, 3/4" Valves, K6526 Hand Shower, and K6005 Deck Bracket