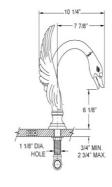

#### **FEATURES**

- Style: Baroque Treasures
- Collection: Louis XIV
- Temperature controlled by handles
- 1-1/2" (38mm) hole size for valves
- 1-1/8" (29mm) hole size for spout
- K5123 Deck Tub Spout and 3/4" Valves