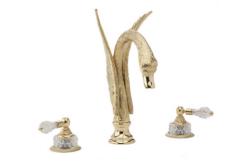

# Deck Tub Set Model K1180G\_003

#### **FEATURES**

- Style: Baroque Treasures
- Collection: Louis XIV
- Temperature controlled by handles
- 1-1/2" (38mm) hole size for valves
- 1-1/8" (29mm) hole size for spout
- K5123 Deck Tub Spout and 3/4" Valves

#### **COLOR FINISHES**

- Polished Nickel (K1180G\_014)
- Satin Nickel (K1180G\_015)
- Pewter (K1180G\_15A)
- Polished Chrome (K1180G\_026)
- Polished Brass (K1180G\_003)
- Polished Brass Antiqued (K1180G\_007)
- Satin Brass (K1180G\_004)
- Polished Gold (K1180G\_025)
- Polished Gold Antiqued (K1180G\_25D)
- Satin Gold (K1180G\_024)
- Satin Gold Antiqued (K1180G\_24D)
- Satin Jeweler's Gold (K1180G\_24J)
- Old English Brass (K1180G\_OEB)
- Antique Brass (K1180G\_047)
- Antique Bronze (K1180G 11B)