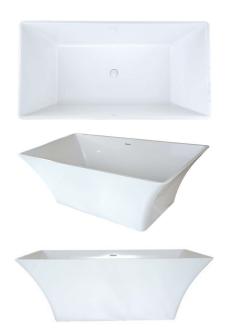

#### **AVAILABLE SIZES**

• 68.34.24

#### WATER CAPACITY

• 97 Gallons

#### WEIGHT

• 335 Pounds

#### **BACK SLOPE**

• 28°