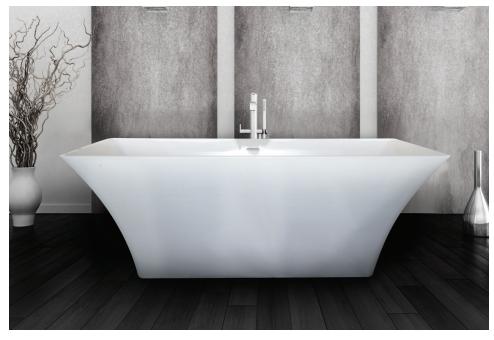

# HYDE

# METRO COLLECTION



#### **AVAILABLE SIZES**

• 68.34.24

#### WATER CAPACITY

• 97 Gallons

#### WEIGHT

• 335 Pounds

#### **BACK SLOPE**

• 28°

#### MATERIAL

• Hydroluxe Solid Surface

#### STANDARD COLORS

• White, Biscuit, Bone

## **PREMIUM COLORS**

• Red, Black, Graphite

#### **FINISH**

• Matte, Polished, Two-Tone

## WARRANTY

• 10 years



# CODES AND COMPLIANCES

Massachusetts code File no: P1-0614-491













#### **OPTIONS**

- Air System
  - Blower and Control Panel must
  - be remotely located
  - Electrical Requirments
  - 1 20 AMP dedicated GFI
- Tower
- Interal Overflow (Standard)



OVERFLOW IS INTEGRAL TO THE TUB

EACH BACKREST HAS A LUMBAR SUPPORT

TUB SHOWN WITH AIR SYSTEM