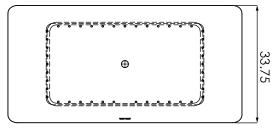

# HYDE

# METRO COLLECTION



#### **AVAILABLE SIZES**

• 68.34.24

#### WATER CAPACITY

• 97 Gallons

#### WEIGHT

• 335 Pounds

#### **BACK SLOPE**

• 28°

#### MATERIAL

• Hydroluxe Solid Surface

#### STANDARD COLORS

• White, Biscuit, Bone

## **PREMIUM COLORS**

• Red, Black, Graphite

#### **FINISH**

• Matte, Polished, Two-Tone

## WARRANTY

• 10 years



# CODES AND COMPLIANCES

Massachusetts code File no: P1-0614-491













#### **OPTIONS**

- Air System
  - Blower and Control Panel must
  - be remotely located
  - Electrical Requirments
  - 1 20 AMP dedicated GFI
- Tower
- Interal Overflow (Standard)



OVERFLOW IS INTEGRAL TO THE TUB

EACH BACKREST HAS A LUMBAR SUPPORT

TUB SHOWN WITH AIR SYSTEM