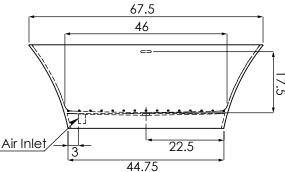

#### **OPTIONS**

- Air System
  - Blower and Control Panel must
  - be remotely located
  - Electrical Requirments
  - 1 20 AMP dedicated GFI
- Tower
- Interal Overflow (Standard)

OVERFLOW IS INTEGRAL TO THE TUB