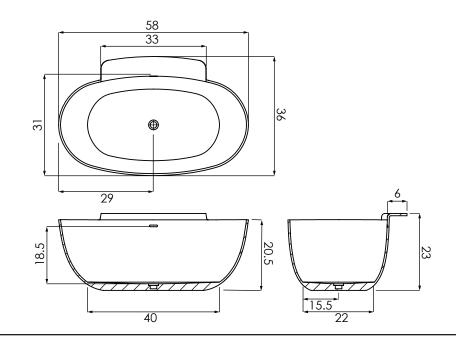

#### AVAILABLE SIZES

• 58.36.24

#### WATER CAPACITY

• 65 Gallons

#### WEIGHT

• 245 Pounds

#### BACK SLOPE

• 28°