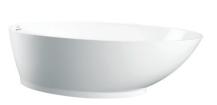

# METRO COLLECTION

#### AVAILABLE SIZES

• 70.32.20

## MATERIAL

• Hydroluxe Solid Surface

## STANDARD COLORS

• White, Biscuit, Bone