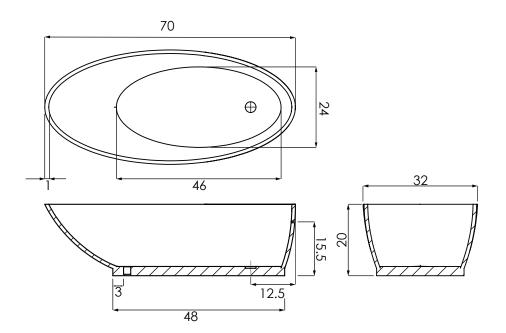

# GATEWAY

# METRO COLLECTION

#### AVAILABLE SIZES

• 70.32.20

#### WATER CAPACITY

• 95 Gallons

#### WEIGHT

• 285 Pounds

#### BACK SLOPE

• 56°

## MATERIAL

• Hydroluxe Solid Surface

## STANDARD COLORS

• White, Biscuit, Bone

# PREMIUM COLORS

• Red, Black, Graphite

#### FINISH

• Matte, Polished, Two-Tone

## WARRANTY

• 10 years







# CODES AND COMPLIANCES

Massachusetts code File no: P1-0614-491



HYDRO SYSTEMS Family Owned And Operated Since 1978



# OPTIONS

- Air System

   Blower and Control Panel must be remotely located
   Electrical Requirments
  - 1 20 AMP dedicated GFI
- Tower
- Interal Overflow (Standard)



29132 Avenue Paine. Valencia, CA, 91355 661.775.0686 | hydrosystem.com All specifications and options subject to change without notice please contact a hydro systems representative for more information.