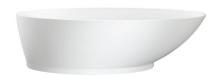

# METRO COLLECTION

#### AVAILABLE SIZES

• 70.32.20

## MATERIAL

• Hydroluxe Solid Surface

## STANDARD COLORS

• White, Biscuit, Bone