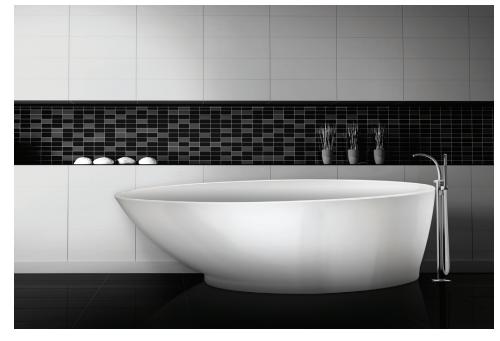

# METRO COLLECTION

#### AVAILABLE SIZES

• 70.32.20

## MATERIAL

• Hydroluxe Solid Surface

## STANDARD COLORS

• White, Biscuit, Bone