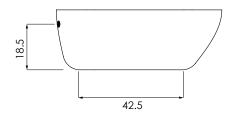

### Model 7238 Dimensions:

- (L)ength- 58"
- (W)idth- 30"
- (H)eight Finish- 20"