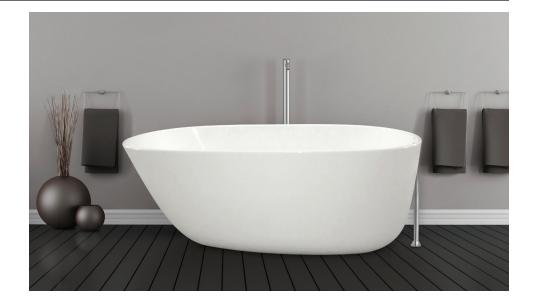

### TUB INCLUDES:

• Tub Only

The Daniela gives you the luxurious feel of a freestanding bath but is small enough to accommodate tighter spaces. Featuring sleek design, the tub is also made from HydroLuxe, a unique blend of organic minerals and the best in engineered composites. Standing at 58"x30", the Daniela is a new bathing experience. Visit <a href="http://www.hydrosystem.com">http://www.hydrosystem.com</a> for more details on our options and accessories.

### As Shown:

Tub Only

### FEATURES SHOWN:

Overflow location