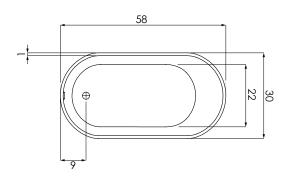

### SIZE:

58.30.20

### Model 7238 Dimensions:

- (L)ength- 58"
- (W)idth- 30"
- (H)eight Finish- 20"