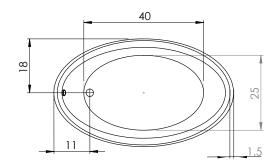

# SIZE:

60.36.19

# Model 7248 Dimensions:

- (L)ength- 60"
- (W)idth- 36"
- (H)eight Finish- 19"