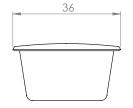

# SIZE:

60.36.19

# Model 7248 Dimensions:

- (L)ength- 60"
- (W)idth- 36"
- (H)eight Finish- 19"