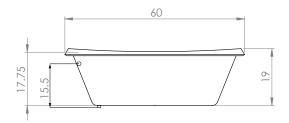

# SIZE:

60.36.19

# Model 7248 Dimensions:

- (L)ength- 60"
- (W)idth- 36"
- (H)eight Finish- 19"