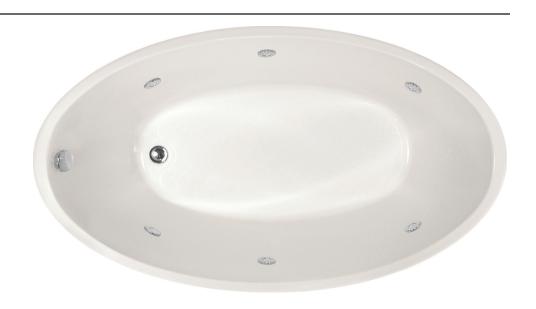

# As Shown:

Whirlpool option with standard jet location

# FEATURES SHOWN:

- Jets
- Drain location
- Overflow location