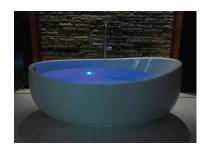

## **OPTIONS**

- \*Grab Bars
- \*Integral waste and overflow (linear)
- \*Chromatherapy-LED Lighting System
- Chromatherapy-LED Mini Spotlights
- Microban Antibacterial Protection
- Extra high density fiberglass
- Custom jet and pump locations
- Armrests available
- Plated Metallic finish
- Additional directional Jets
- Swirling, Rotating, or Jumbo Jets
- Micro Therapy Jet
- Integral waste and overflow (circular)