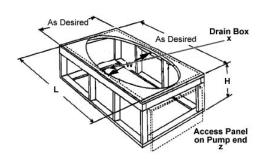

# As Shown:

Whirlpool option with standard jet location

# FEATURES SHOWN:

- Jets
- Drain location
- Overflow location

# Model 7248 Dimensions:

- (L)ength- 60"
- (W)idth- 36"
- (H)eight Finish- 19"