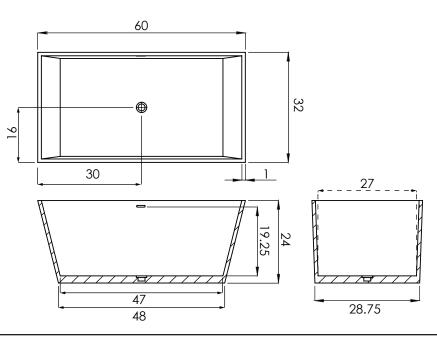

60.32.24

#### WATER CAPACITY

• 100 Gallons

#### WEIGHT

• 350 Pounds

#### BACK SLOPE

• 15°

#### MATERIAL

• Hydroluxe Solid Surface

#### STANDARD COLORS

• White, Biscuit, Bone

#### PREMIUM COLORS

• Red, Black, Graphite

#### FINISH

• Matte, Polished, Two-Tone

#### WARRANTY

• 10 years





#### CODES AND COMPLIANCES Massachusetts code File no: P1-0614-491



HYDRO SYSTEMS Family Owned And Operated Since 1978 29132 Avenue Paine. Valencia, CA, 91355 661.775.0686 | hydrosystem.com All specifications and options subject to change without notice please contact a hydro systems representative for more information.

## • Air System – Blower ar

- Blower and Control Panel must
  be remotely located
  Electrical Requirments
- 1 20 AMP dedicated GFI
- Tower
- Interal Overflow (Standard)