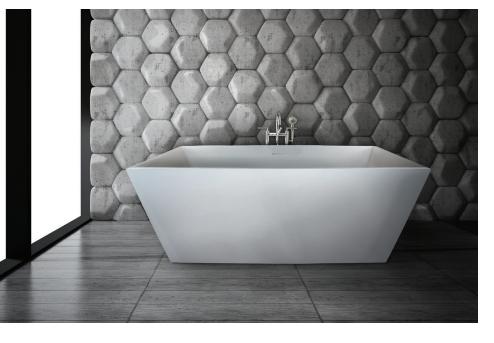

# BELLEVUE

### METRO COLLECTION

#### STANDARD COLORS

• White, Biscuit, Bone

#### PREMIUM COLORS

• Red, Black, Graphite

#### FINISH

• Matte, Polished, Two-Tone