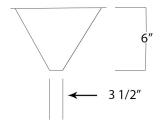

#### **SPECIFICATIONS**

# B1313P Sculptured Metals



## Patterns Available:

Plain

## **Dimensions:**

Outside: 14 ¾" Dia. Inside: 13" Dia. Inside Depth: 6"

#### Finishes:

Antique Brass Antique Nickel Nickel Silver Polished Brass Satin Brass Satin Nickel

### Material:

Brass

**IMPORTANT:** These basins are hand crafted. We recommend you wait for basin before making your counter top cut-out. All dimensions are approximate.

#### **PRODUCT SHEET**





#### **OPTIONS**

|                         | Yes      | No   |
|-------------------------|----------|------|
| Self-Rimming            | STANDARD |      |
| Under Counter           | X        |      |
| Special Rim             |          | Χ    |
| Euro-edge               | Χ        |      |
| 1 1/4 Drain             | STANI    | DARD |
| 1 ½ w/ Over Flow Drain  | Χ        |      |
| 2 ½ Jr. Basket Strainer | Χ        |      |
| Specify Faucet Drilling |          | Χ    |

T 818.882.6028 F 818.700.1540 www.alnoinc.com