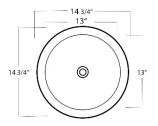

#### **SPECIFICATIONS**

# B1313P Sculptured Metals



## Patterns Available:

Plain

## **Dimensions:**

Outside: 14 ¾" Dia. Inside: 13" Dia. Inside Depth: 6"

#### Finishes:

Antique Brass Antique Nickel Nickel Silver Polished Brass Satin Brass Satin Nickel

### Material:

Brass

**IMPORTANT:** These basins are hand crafted. We recommend you wait for basin before making your counter top cut-out. All dimensions are approximate.

#### **PRODUCT SHEET**





#### **OPTIONS**

|                         | Yes      | No   |
|-------------------------|----------|------|
| Self-Rimming            | STANDARD |      |
| Under Counter           | X        |      |
| Special Rim             |          | Χ    |
| Euro-edge               | Χ        |      |
| 1 1/4 Drain             | STANI    | DARD |
| 1 ½ w/ Over Flow Drain  | Χ        |      |
| 2 ½ Jr. Basket Strainer | Χ        |      |
| Specify Faucet Drilling |          | Χ    |

T 818.882.6028 F 818.700.1540 www.alnoinc.com