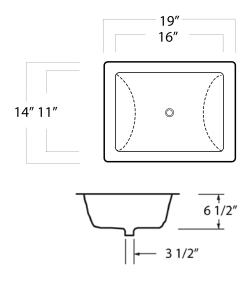

### **Dimensions:**

Outside: 14 3/4" X 19" Inside: 11" x 16" Inside Depth: 6 ½"