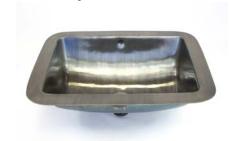

# B1116P Sculptured Metals

#### Material:

Brass

**IMPORTANT:** These basins are hand crafted. We recommend you wait for basin before making your counter top cut-out. All dimensions are approximate.