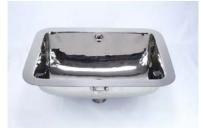

# B0914P Sculptured Metals

**Patterns Available:** Plain

### Material:

Brass

**IMPORTANT:** These basins are hand crafted. We recommend you wait for basin before making your counter top cut-out. All dimensions are approximate.