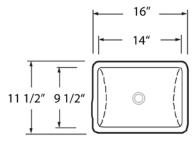

#### SPECIFICATIONS

# B0914P Sculptured Metals



**Patterns Available:** Plain

# **Dimensions:**

Outside: 11 ½" x 16 Inside: 9 ½" x 14" Inside Depth: 5 ½"

## Finishes:

Antique Brass Antique Nickel Nickel Silver Polished Brass Satin Brass Satin Nickel

### Material:

Brass

**IMPORTANT:** These basins are hand crafted. We recommend you wait for basin before making your counter top cut-out. All dimensions are approximate.

# AND BATES

An Alno, Inc. Company

#### PRODUCT SHEET





| OPTIONS                 |          |    |
|-------------------------|----------|----|
|                         | Yes      | No |
| Self-Rimming            | STANDARD |    |
| Under Counter           | Х        |    |
| Special Rim             |          | Х  |
| Euro-edge               | Х        |    |
| 1 1/4 Drain             | STANDARD |    |
| 1 ½ w/ Over Flow Drain  | Х        |    |
| 2 ½ Jr. Basket Strainer | Х        |    |
| Specify Faucet Drilling |          | Х  |

T 818.882.6028 F 818.700.1540 www.alnoinc.com