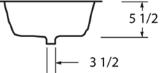

#### SPECIFICATIONS

# B0914P Sculptured Metals



**Patterns Available:** Plain

# **Dimensions:**

Outside: 11 ½" x 16 Inside: 9 ½" x 14" Inside Depth: 5 ½"

## Finishes:

Antique Brass Antique Nickel Nickel Silver Polished Brass Satin Brass Satin Nickel

### Material:

Brass

**IMPORTANT:** These basins are hand crafted. We recommend you wait for basin before making your counter top cut-out. All dimensions are approximate.

# AND BATES

An Alno, Inc. Company

#### PRODUCT SHEET





| OPTIONS                 |          |    |
|-------------------------|----------|----|
|                         | Yes      | No |
| Self-Rimming            | STANDARD |    |
| Under Counter           | Х        |    |
| Special Rim             |          | Х  |
| Euro-edge               | Х        |    |
| 1 1/4 Drain             | STANDARD |    |
| 1 ½ w/ Over Flow Drain  | Х        |    |
| 2 ½ Jr. Basket Strainer | Х        |    |
| Specify Faucet Drilling |          | Х  |

T 818.882.6028 F 818.700.1540 www.alnoinc.com