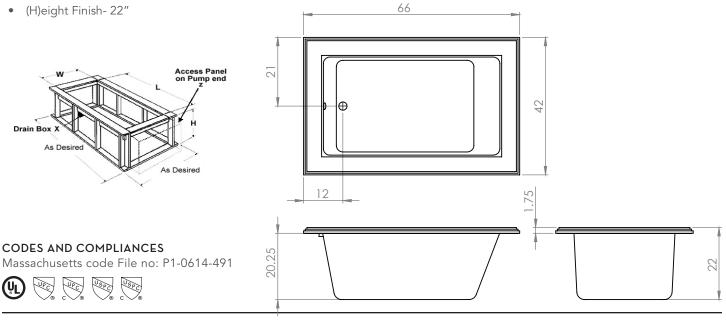

# SIZE:

72.42.22

### WATER CAPACITY:

95 Gallons

### WEIGHT:

78 Pounds

### MODEL 7242 DIMENSIONS:

- (L)ength-72"
- (W)idth- 42"
- (H)eight Finish- 22"