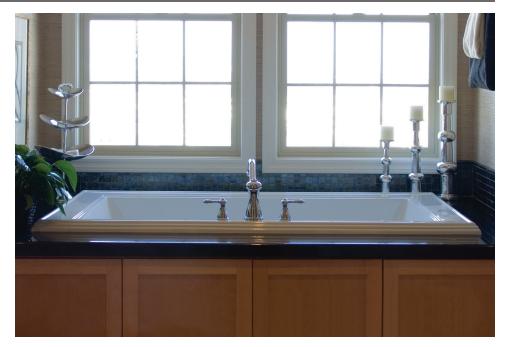

The Angel 7242 End Drain, simplicity and function are the key to this design. It is truly represented by its name. Visit <u>http://www.hydrosystem.com</u> for more details on our options and accessories.

# As SHOWN:

Whirlpool option with standard jet location

# FEATURES SHOWN:

- Jets
- Overflow location •