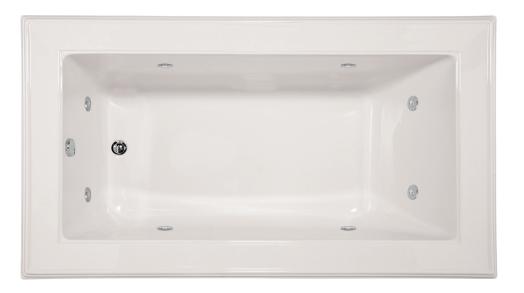

The Angel 7242 End Drain, simplicity and function are the key to this design. It is truly represented by its name. Visit <u>http://www.hydrosystem.com</u> for more details on our options and accessories.

# As SHOWN:

Whirlpool option with standard jet location

# FEATURES SHOWN:

- Jets
- Overflow location •

# ALSO AVAILABLE:

- Soaking tub only
- Whirlpool •
- Thermal Air •
- Combo •