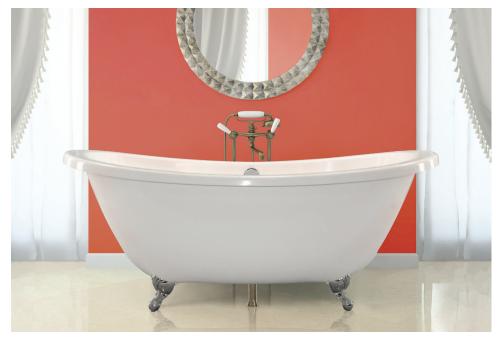

## TUB INCLUDES:

- Cable waste and overflow
- Fully exposed tip-toe waste and overflow

Inspired by the late 19th century, the Andrea brings classic style and elegance back to the claw-foot bathtub. Modern and re-imagined, our claw-foot tub has been updated with sleek curves that speak to an earlier time. Featuring luxurious advancements in bathtub technology, this freestanding tub built for two is also made from HydroLuxe, a blend of organic materials and engineered composites. Visit <a href="http://www.hydrosystem.com">http://www.hydrosystem.com</a> for more details on our options and accessories.

## SIZE:

72.38.24

# Model 7238 Dimensions:

- (L)ength-72"
- (W)idth- 38"
- (H)eight Finish- 27"