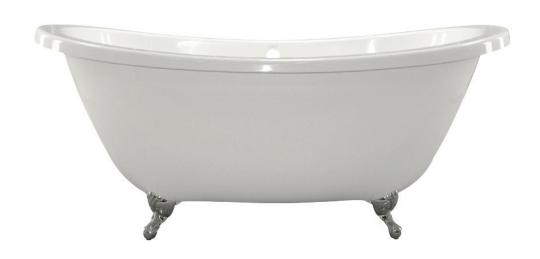

## TUB INCLUDES:

- Cable waste and overflow
- Fully exposed tip-toe waste and overflow

Inspired by the late 19th century, the Andrea brings classic style and elegance back to the claw-foot bathtub. Modern and re-imagined, our claw-foot tub has been updated with sleek curves that speak to an earlier time. Featuring luxurious advancements in bathtub technology, this freestanding tub built for two is also made from HydroLuxe, a blend of organic materials and engineered composites. Visit <a href="http://www.hydrosystem.com">http://www.hydrosystem.com</a> for more details on our options and accessories.

## As Shown:

Tub Only

### ALSO AVAILABLE:

• Soaking tub only