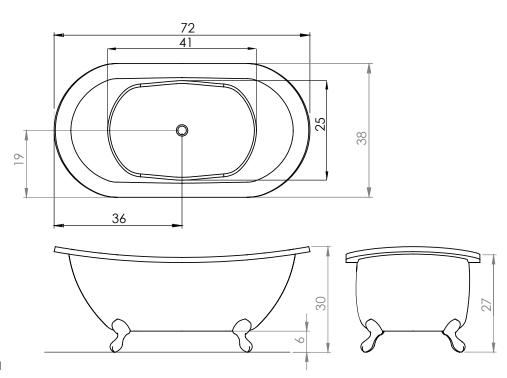

## SIZE:

72.38.24

# Model 7238 Dimensions:

- (L)ength-72"
- (W)idth- 38"
- (H)eight Finish- 27"