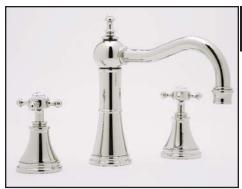

# Georgian Era 3-Hole Column Spout Basin Set with Cross Handles

ROHL Perrin & Rowe Bath

U.3724X\*

### **FEATURES**

- Swivel spout
- Spout, valve housing and pop-up made from solid brass
- •2 x 1 1/8" hole cutouts, 1 x 1 3/8" hole cutout
- 1/4-turn ceramic disc valves
- Unique handle fixing clip, engineered to increase the life of the valve
- 1/2" NPT connections
- 1.2 GPM

## **COLORS/FINISHES**

- Polished Chrome
- Polished Nickel
- Satin Nickel
- English Bronze
- Inca Brass