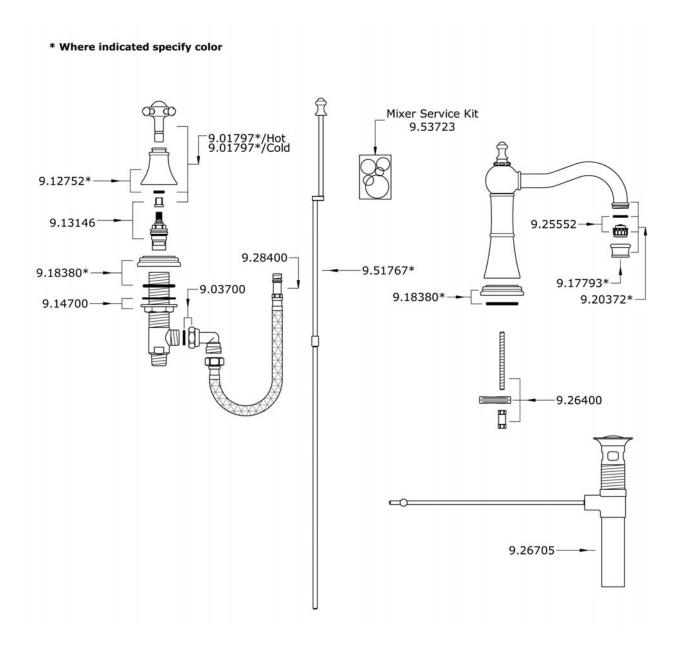

# Georgian Era 3-Hole Column Spout Basin Set with Cross Handles

ROHL Perrin & Rowe Bath

U.3724X\*

### **FEATURES**

- Swivel spout
- Spout, valve housing and pop-up made from solid brass
- •2 x 1 1/8" hole cutouts, 1 x 1 3/8" hole cutout
- 1/4-turn ceramic disc valves
- Unique handle fixing clip, engineered to increase the life of the valve
- 1/2" NPT connections
- 1.2 GPM

## **COLORS/FINISHES**

- Polished Chrome
- Polished Nickel
- Satin Nickel
- English Bronze
- Inca Brass

#### **WARRANTY**

• Limited Lifetime



Ø 2 3/8"

Ø 2 1/8"

Ø 1 1/4"

\* For CA/VT, place a "-2" at end of model number for code compliant product. (Example A3608LMAPC-2)



# **U.3724X Spare Parts**