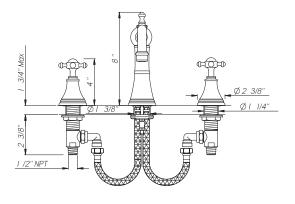

### **FEATURES**

- Swivel spout
- Spout, valve housing and pop-up made from solid brass
- •2 x 1 1/8" hole cutouts, 1 x 1 3/8" hole cutout
- 1/4-turn ceramic disc valves
- Unique handle fixing clip, engineered to increase the life of the valve
- 1/2" NPT connections
- 1.2 GPM

#### **WARRANTY**

• Limited Lifetime

Ø 2 3/8"

Ø 2 1/8"

Ø 1 1/4"

\* For CA/VT, place a "-2" at end of model number for code compliant product. (Example A3608LMAPC-2)