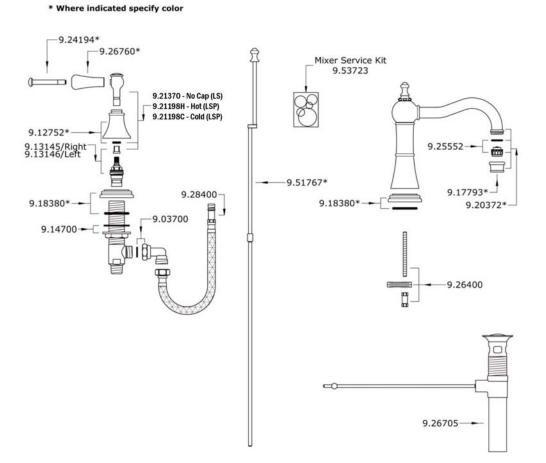

|                                                                                                                                |                               |
| <ul> <li>1.2 GPM</li> <li>Image: Constrained of the second secon</li></ul> | 6 1/2"<br>Ø 2 3/8"<br>Ø 2 3/8"<br>II " Centers Max                                                                             | Ø 2 1/8″<br>U.3723L<br>↓ 1/4″ |

\* For CA/VT, place a "-2" at end of model number for code compliant product. (Example A3608LMAPC-2)

Consult your local ROHL showroom for additional information and specifications. For complete warranty details and a list of showrooms, go to www.rohlhome.com.



## www.rohlhome.com

## U.3723LSP Spare Parts