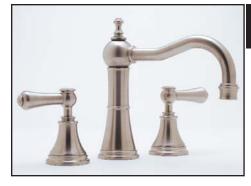

## Georgian Era Three Hole Column Spout Basin Set with Lever Handles

ROHL Perrin & Rowe Bath

## U.3723LSP\*(Metal Levers with Porcelain Caps) U.3723LS\*(All Metal Levers)

| FEATURES                                                                                                                                                                                                                                                                                                                                                                                                                                                                                                                                                                                                                                                                                                                                                                                                                                                                                                                                                                                                                                                                                                                                                                                                                                                                                                                                                                                                                                                                                                                                                                                                                                                                                                                                                                                                                                                                                                                                                                                                                                                                                                                         | COLORS/FINISHES                                                                                                                | WARRANTY                      |
|----------------------------------------------------------------------------------------------------------------------------------------------------------------------------------------------------------------------------------------------------------------------------------------------------------------------------------------------------------------------------------------------------------------------------------------------------------------------------------------------------------------------------------------------------------------------------------------------------------------------------------------------------------------------------------------------------------------------------------------------------------------------------------------------------------------------------------------------------------------------------------------------------------------------------------------------------------------------------------------------------------------------------------------------------------------------------------------------------------------------------------------------------------------------------------------------------------------------------------------------------------------------------------------------------------------------------------------------------------------------------------------------------------------------------------------------------------------------------------------------------------------------------------------------------------------------------------------------------------------------------------------------------------------------------------------------------------------------------------------------------------------------------------------------------------------------------------------------------------------------------------------------------------------------------------------------------------------------------------------------------------------------------------------------------------------------------------------------------------------------------------|--------------------------------------------------------------------------------------------------------------------------------|-------------------------------|
| <ul> <li>Swivel spout</li> <li>Spout, valve housing and pop-up made from solid brass</li> <li>2 x 1 1/8" hole cutouts, 1 x 1 3/8" hole cutout</li> <li>1/4-turn ceramic disc valves</li> <li>Unique handle fixing clip, engineered to increase the life of</li> </ul>                                                                                                                                                                                                                                                                                                                                                                                                                                                                                                                                                                                                                                                                                                                                                                                                                                                                                                                                                                                                                                                                                                                                                                                                                                                                                                                                                                                                                                                                                                                                                                                                                                                                                                                                                                                                                                                            | <ul> <li>Polished Chrome</li> <li>Polished Nickel</li> <li>Satin Nickel</li> <li>English Bronze</li> <li>Inca Brass</li> </ul> | • Limited Lifetime            |
| the valve<br>• 1/2" NPT connections                                                                                                                                                                                                                                                                                                                                                                                                                                                                                                                                                                                                                                                                                                                                                                                                                                                                                                                                                                                                                                                                                                                                                                                                                                                                                                                                                                                                                                                                                                                                                                                                                                                                                                                                                                                                                                                                                                                                                                                                                                                                                              |                                                                                                                                |                               |
| <ul> <li>1.2 GPM</li> <li>Image: Constrained of the second secon</li></ul> | 6 1/2"<br>Ø 2 3/8"<br>Ø 2 3/8"<br>II " Centers Max                                                                             | Ø 2 1/8″<br>U.3723L<br>↓ 1/4″ |