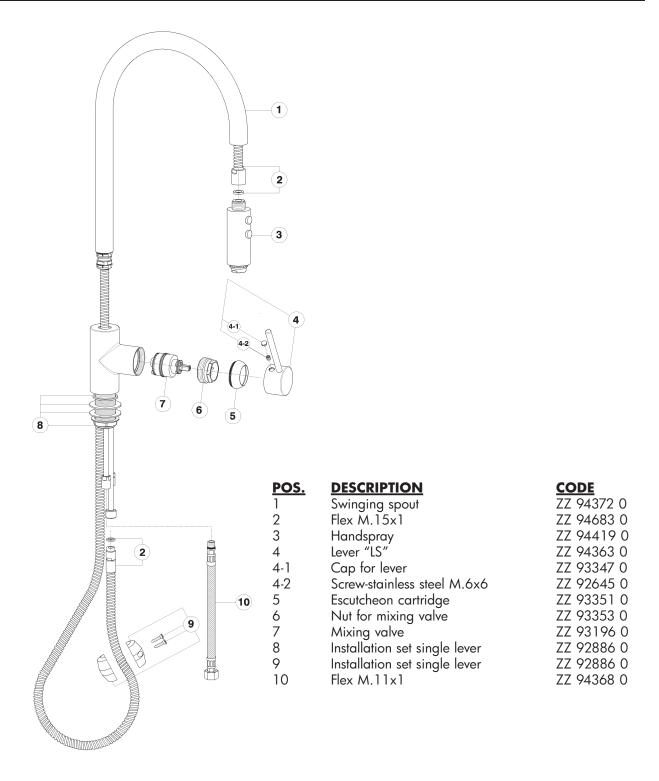

## Modern Architectural Side Lever Pulldown High Spout Kitchen Faucet

ROHL Modern Kitchen

LS57L\*

FEATURES FINISHES WARRANTY

- Dual spray modes
- Metal lever only
- Brass construction
- 1 3/4" max. installation depth on deck
- Ceramic disc control cartridge
- Complements Modern Architectural
- 10" reach C-spout, dual function pulldown spray
- 20" maximum hose extension

- Polished Chrome
- Polished Nickel
- Satin Nickel

• Limited Lifetime



<sup>\*</sup> For CA/VT, place a "-2" at end of model number for code compliant product. (Example A3608LMAPC-2)

Consult your local ROHL showroom for additional information and specifications. For complete warranty details and a list of showrooms, go to www.rohlhome.com.



## **LS57L SPARE PARTS**