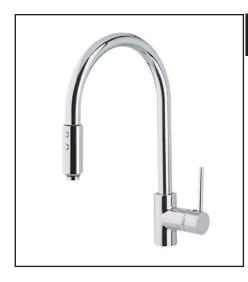

## Modern Architectural Side Lever Pulldown High Spout Kitchen Faucet

ROHL Modern Kitchen

LS57L\*

FEATURES FINISHES WARRANTY

- Dual spray modes
- Metal lever only
- Brass construction
- 1 3/4" max. installation depth on deck
- Ceramic disc control cartridge
- Complements Modern Architectural
- 10" reach C-spout, dual function pulldown spray
- 20" maximum hose extension