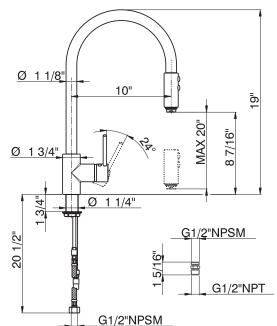

## Modern Architectural Side Lever Pulldown High Spout Kitchen Faucet

ROHL Modern Kitchen

LS57L\*

FEATURES FINISHES WARRANTY

- Dual spray modes
- Metal lever only
- Brass construction
- 1 3/4" max. installation depth on deck
- Ceramic disc control cartridge
- Complements Modern Architectural
- 10" reach C-spout, dual function pulldown spray
- 20" maximum hose extension