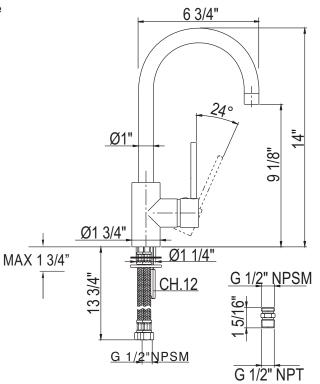

## **FEATURES**

- · Metal lever only
- Brass construction
- 1/4-turn ceramic disc control cartridge
  1 3/4" max installation depth on deck
  6 3/4" reach swivel C-spout

- Matching bar faucet for LS57L,LS457 and LS64L
- 1.8 GPM
- Requires 2 1/2" clearance from backsplash to center of faucet hole