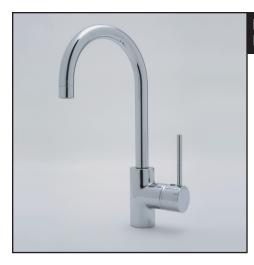

## MODERN ARCHITECTURAL SIDE LEVER BAR/FOOD PREP FAUCET

**ROHL Modern Kitchen** 

## LS53L-2

## **FEATURES**

- · Metal lever only
- Brass construction
- 1/4-turn ceramic disc control cartridge
  1 3/4" max installation depth on deck
  6 3/4" reach swivel C-spout

- Matching bar faucet for LS57L,LS457 and LS64L
- 1.8 GPM
- Requires 2 1/2" clearance from backsplash to center of faucet hole

## **COLORS/FINISHES**

- Polished Chrome
- · Polished Nickel
- Satin Nickel

WARRANTY

Consult your local ROHL showroom for additional information and specifications. For complete warranty details and a list of showrooms, go to www.rohlhome.com.