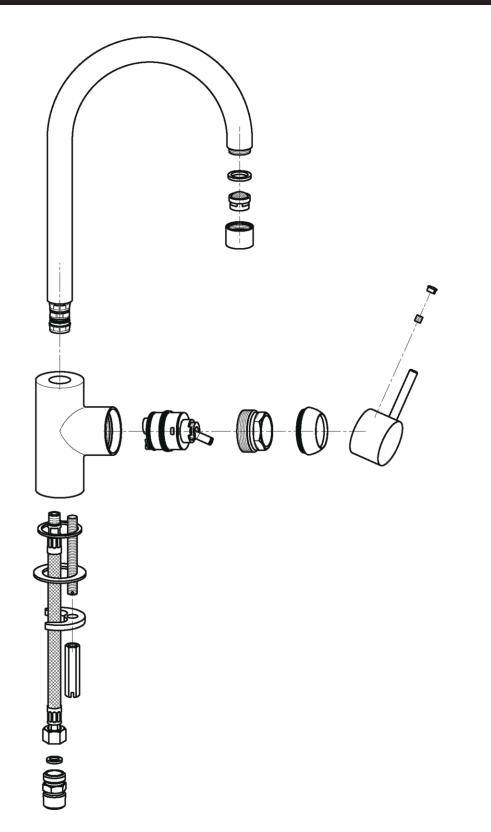

## MODERN ARCHITECTURAL SIDE LEVER BAR/FOOD PREP FAUCET

**ROHL Modern Kitchen** 

## LS53L-2

## **FEATURES**

- · Metal lever only
- Brass construction
- 1/4-turn ceramic disc control cartridge
  1 3/4" max installation depth on deck
  6 3/4" reach swivel C-spout

- Matching bar faucet for LS57L,LS457 and LS64L
- 1.8 GPM
- Requires 2 1/2" clearance from backsplash to center of faucet hole

## **COLORS/FINISHES**

- Polished Chrome
- · Polished Nickel
- Satin Nickel



WARRANTY



Consult your local ROHL showroom for additional information and specifications. For complete warranty details and a list of showrooms, go to www.rohlhome.com.



www.rohlhome.com

LS53L SPARE PARTS