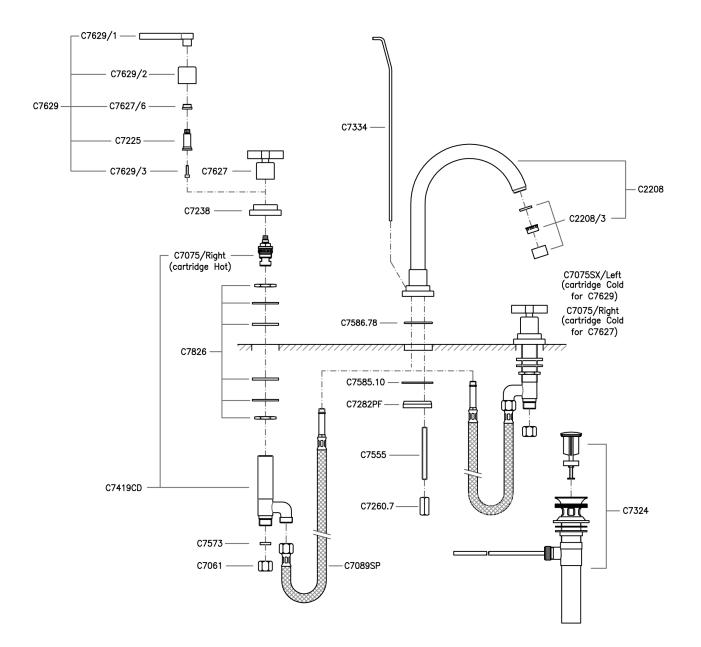

## www.rohlhome.com



#### LOMBARDIA C-SPOUT WIDESPREAD LAVATORY FAUCET

Modern Bath Lombardia Collection

# \*A2208LM-2 (Metal Lever) \*A2208XM-2 (Cross Handles)

#### **FEATURES**

- Fixed spout
- 8" centers
- 3 x 1 3/8" cutouts
- 1/4-turn ceramic valves
- 6 59/64" spout reach
- 1/2" NPT connectors
- Pop-up included
- Solid brass
- Matching tub filler A2254 or A2214
- Low flow 1.2 GPM aerator available

### **COLORS/FINISHES**

- Polished Chrome
- Polished Nickel
- Satin Nickel

#### WARRANTY

• Limited Lifetime



\*This product only availabe as "-2" product. Product is code compliant in CA/VT

Consult your local ROHL showroom for additional information and specifications. For complete warranty details and a list of showrooms, go to www.rohlhome.com.



# A2208 Spare Parts