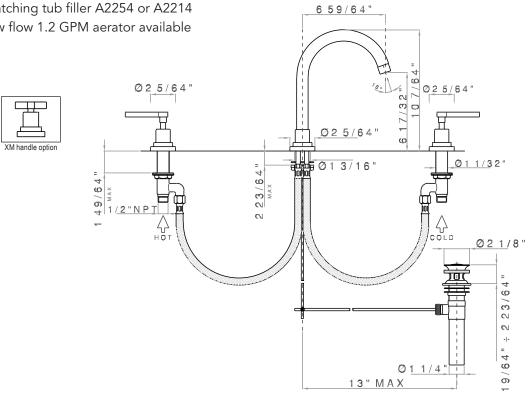

#### **FEATURES**

- Fixed spout
- 8" centers
- 3 x 1 3/8" cutouts
- 1/4-turn ceramic valves
- 6 59/64" spout reach
- 1/2" NPT connectors
- Pop-up included
- Solid brass
- Matching tub filler A2254 or A2214
- Low flow 1.2 GPM aerator available