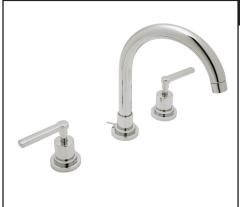

#### LOMBARDIA C-SPOUT WIDESPREAD LAVATORY FAUCET

Modern Bath Lombardia Collection

# \*A2208LM-2 (Metal Lever) \*A2208XM-2 (Cross Handles)

#### **FEATURES**

- Fixed spout
- 8" centers
- 3 x 1 3/8" cutouts
- 1/4-turn ceramic valves
- 6 59/64" spout reach
- 1/2" NPT connectors
- Pop-up included
- Solid brass
- Matching tub filler A2254 or A2214
- Low flow 1.2 GPM aerator available

### **COLORS/FINISHES**

- Polished Chrome
- Polished Nickel
- Satin Nickel