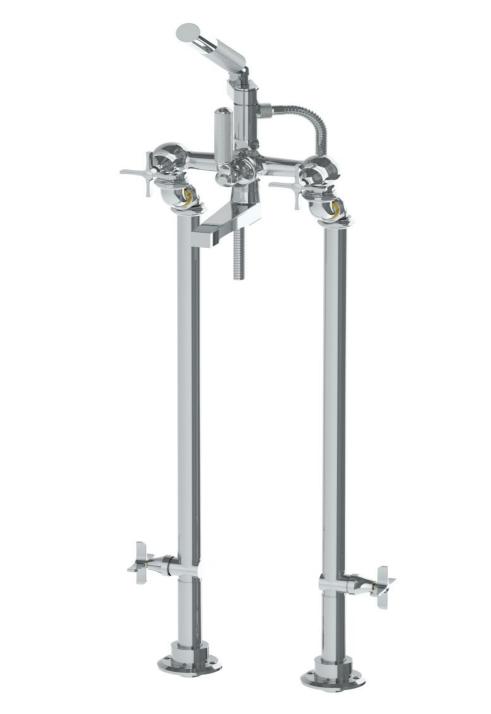

## 115-8.8STP-MZ5

Floor Mounted Elevated Tub Filler & Hand Shower Includes SH-HIL30 Hand Shower 6.5 GPM @ 45 PSI (Tub)

1.5 GPM (Handshower)

Note: Some building codes may require a remote pressure balancing valve, such as the SS-PB50.

## 115-8.8STP-MZ5 Floor Mounted Elevated Tub Filler & Hand Shower Includes SH-HIL30 Hand Shower 6.5 GPM @ 45 PSI (Tub) 1.5 GPM (Handshower) Note: Some building codes may require a remote pressure balancing valve, such as the SS-PB50. $\emptyset$ 1 1/8" 12 5/8" 41 3/8' 3" 31 5/8' 28 5/8" Ø 1 1/8" 6 1/8" 2x 3/4-14 NPT 9 3/4" Meets the applicable requirements of ASME A112.18.1-2005/CSA B125.1-05, entitled "Plumbing Supply Fittings"